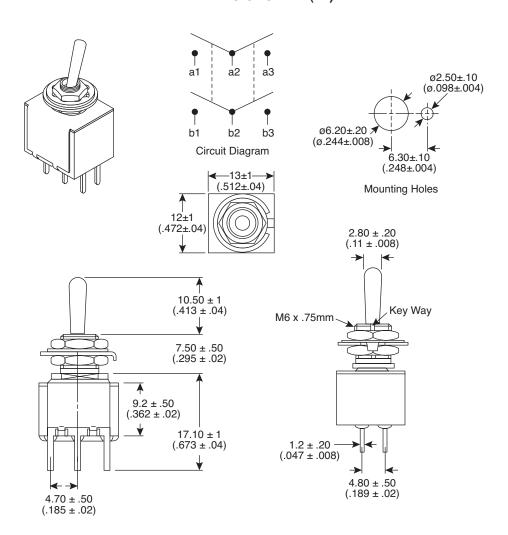

**Last Update:** 5-4-11 **Ref.** #: MS-101346

## **DIMENSIONS: mm (in.)**



## **Electrical Specifications:**

- Rating: 6A/125VAC, 3A/250VAC
- Contact resistance:  $50\Omega$  max.
- Insulation resistance:  $100M\Omega$  min. @500VDC
- Dielectric strength: 1000VAC for 1 minute
- Electrical life: 10,000 cycles

## Note:

• RoHS Complaint by Exemption

## **Mechanical Specifications:**

- Mechanical life: 100,000 cycles
- Operating temperature: -20°~+65°C
- Circuit: DPDT On-Off-On

Miniature Toggle Switch 1055-TA1365B-EVX



Available from Mouser Electronics

www.mouser.com

1-800-346-6873